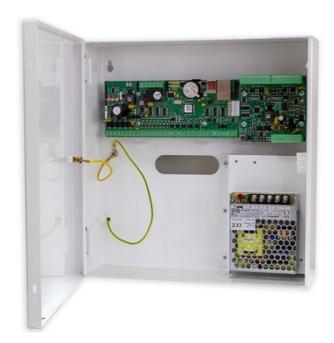

## KIT AC-MAX 2 DOORS

Reference: 5223

Access control kit for two doors. The kit consists of metal enclosure with power supply, networked access controller and IO expander. The controlled doors can be managed on both, input reader and output...

## **DESCRIPTION**

Access control kit for two doors. The kit consists of metal enclosure with power supply, networked access controller and IO expander. The controlled doors can be managed on both, input reader and output reader side, by RS485 (FPAC-MAX), or Wiegand readers.

## COMPOSITION:

- -Metal BOX-IP15.
- -PWR2D 13.8Vdc
- -AC-MAX CU-2 central unit in TCP / IP network. It manages up to 2 doors each door with an input reader per door or with input reader and output reader per door, therefore it allows the connection of up to 4 Wiegand readers (2 input and 2 output) or 4 fingerprint readers FPAC-MAX (2 input and 2 output).
- EXT2D I / O expansion module.